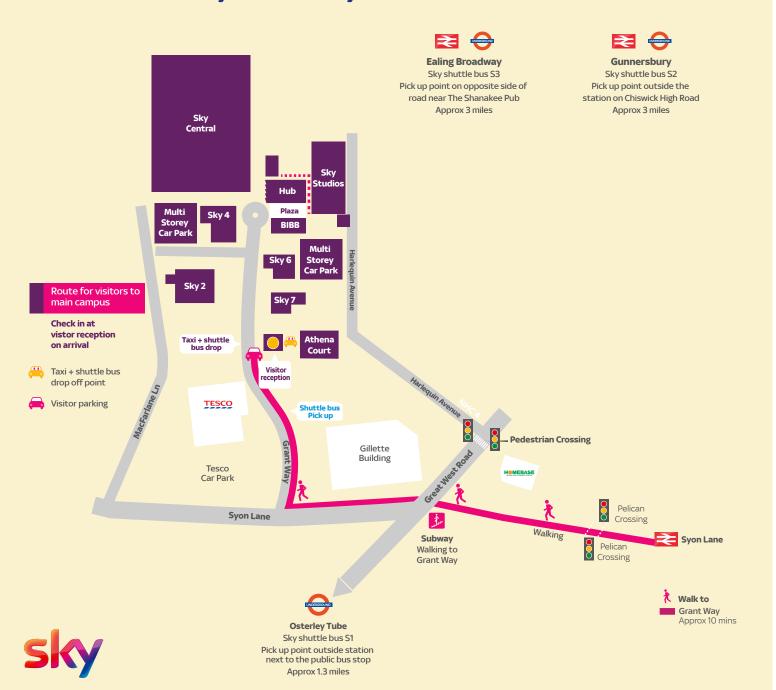

# **Visitors to Sky Osterley**

# How are you travelling to Sky Osterley?

#### Bus

Two bus services run close to the Osterlev site.

Syon Lane and Hayes every 20 mins from Syon Lane Tesco via Isleworth and Hounslow.

#### H91 runs between

Hounslow West Station and Hammersmith every 10 mins along the Great West Road via Osterley and Gunnersbury Station.

From Osterley Station, catch the service towards Hammersmith, and from Gunnersbury Station catch the service towards Hounslow West. Alight at Gillette Corner.

#### Train 🔁

Syon Lane Station is a short walk away www.southwesttrains.co.uk

## Underground

The nearest Underground station is Osterley, on the Heathrow branch of the Piccadilly line. Other stations that can be used to access the site are Gunnersbury, and Ealing Broadway. Each station is served by the Sky shuttle bus services and public buses www.tfl.gov.uk/tube

#### Sky shuttle bus

Sky shuttle buses are fast, convenient, free and can be used by any Sky people or visitors to Sky. The shuttle buses run between Sky's Osterley campus and Osterley Underground station every 10 minutes from 6 am to midnight as well as peak time shuttles to Gunnersbury and Ealing Broadway.

# Taxi / shuttle bus 🛗

There are 2 taxi drop of points shown on the map

## Car/Motorcycle

Parking is limited and we encourage visitors to travel by sustainable modes. If the only way you can get here is by car, please ensure your host has organised a visitor space.

Visitor car parking can be accessed through the Sky Athena Court entrance on Grant Way